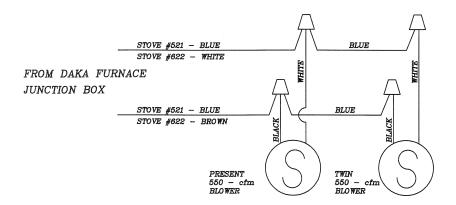

6. Proceed to complete wiring through conduit per the following wiring schematic:

7. Check all connections for electrical safety. Tuck all wires within junction boxes and reinstall covers.

| PARTS LIST<br>#273 DAKA TWIN BLOWER KIT |                                  |          |          |
|-----------------------------------------|----------------------------------|----------|----------|
| KEY#                                    | DESCRIPTION                      | PART#    | QUANTITY |
| 1.                                      | Blower – 550 cfm                 | 63610004 | 1        |
| 2.                                      | Flexible conduit – 20"           | 92630273 | 1        |
| 3.                                      | Conduit Connector – straight     | 62670201 | 2        |
| 4.                                      | Set / 2 wires – 32"              | 60670010 | 1 set    |
| 5.                                      | Wire Nut                         | 62630802 | 2        |
| 6.                                      | Box Label, 273 (Twin Blower Kit) | 65810440 | 1        |
| 7.                                      | Plastic Bag, 10" x 16", 6 mil    | 69680004 | 1        |
| 8.                                      | Instructions                     | 66700014 | 2 pages  |